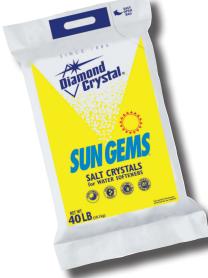

## Diamond Crystal® Sun Gems® Salt Crystals

## Naturally evaporated softener salt

Our high purity water softener salt contains up to 99.6% pure salt. Evaporated naturally by the sun and wind, these large solar crystals have a clear, clean appearance and a very low insoluble content. They are also formulated to resist mushing and bridging, minimizing the accumulation of brine tank residue.